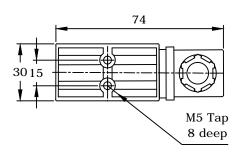

# MIDGET DIRECT ACTING SOLENOID VALVES



### 2/2 Direct acting normally closed valve

#### Features:

- Wide range of coil voltages.
- Continuous duty cycle.
- Low temperature of operation.
- Noiseless performance.
- Coil can be rotated by 360°.

#### **Technical Specifications:**











Manufactured by:

## Kushako India

Office: 490, Narayan Peth, Opp. Pune Marathi Granthalaya, Pune - 411030. (Maharashtra), Website: www.kushakoindia.com Works: Sr.No. 25/1A, Village Nanded, Sinhgad Road, Tal - Haveli, Dist. Pune -411041

Tel. No: 901169077 / 7620674777

E-mail: kushako.india@gmail.com/kushakoindia1992@gmail.com