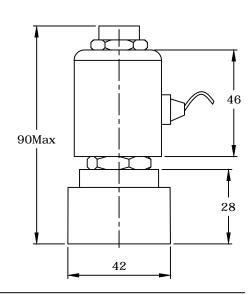

# MIDGET DIRECT ACTING SOLENOID VALVES

### 2/2 Direct acting normally closed valve

#### Features:

- Wide range of coil voltages.
- Continuous duty cycle.
- Low temperature of operation.
- Noiseless performance.
- Coil can be rotated by 360°.