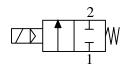

### 2/2 Direct acting normally closed valve

#### Features:

- Wide range of coil voltages.
- Continuous duty cycle.
- Low temperature of operation.
- Noiseless performance.
- Coil can be rotated by 360°.