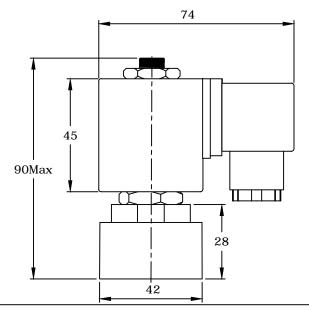

# MIDGET DIRECT ACTING SOLENOID VALVES

### 2/2 Direct acting normally closed valve

#### Features:

- Wide range of coil voltages.
- Continuous duty cycle.
- Low temperature of operation.
- Noiseless performance.
- Coil can be rotated by 360°.