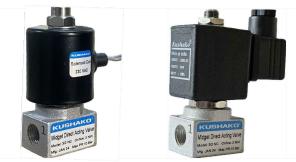

# MIDGET DIRECT ACTING SOLENOID VALVES



### 2/2 Direct acting normally closed valve

#### Features:

- Wide range of coil voltages.
- Continuous duty cycle.
- Low temperature of operation.
- Noiseless performance.
- Coil can be rotated by 360°.

#### **Technical Specifications:**











Manufactured by:

## Kushako India

Office: 490, Narayan Peth, Opp. Pune Marathi Granthalaya, Pune - 411030. (Maharashtra), Website: www.kushakoindia.com Works: Sr.No. 25/1A, Village Nanded, Sinhgad Road, Tal - Haveli, Dist. Pune -411041

Tel. No: 901169077 / 7620674777

E-mail: kushako.india@gmail.com/kushakoindia1992@gmail.com