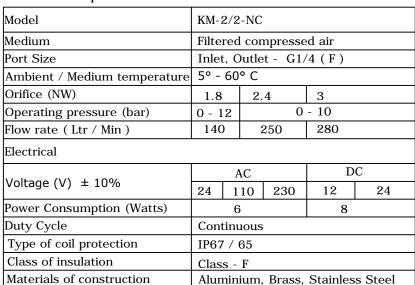

# MIDGET DIRECT ACTING SOLENOID VALVES



### 2/2 Direct acting normally closed valve

#### Features:

- Wide range of coil voltages.
- Continuous duty cycle.
- Low temperature of operation.
- Noiseless performance.
- Coil can be rotated by 360°.

#### **Technical Specifications:**











Manufactured by:

## Kushako India

Office: 490, Narayan Peth, Opp. Pune Marathi Granthalaya, Pune - 411030. (Maharashtra), Website: www.kushakoindia.com Works: Sr.No. 25/1A, Village Nanded, Sinhgad Road, Tal - Haveli, Dist. Pune -411041

Tel. No: 901169077 / 7620674777

E-mail: kushako.india@gmail.com/kushakoindia1992@gmail.com